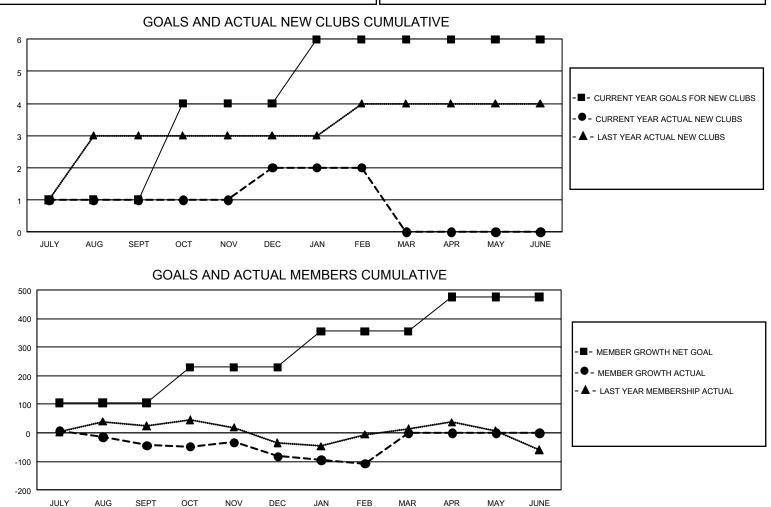

## LOCATION: CANADA

GMT: OPEN

GMT CA 2

| Clubs         |               |             |               | Members               |                        |                         |                                                    |  |
|---------------|---------------|-------------|---------------|-----------------------|------------------------|-------------------------|----------------------------------------------------|--|
|               | RESULTS FOR   | R 2019-2020 |               | RESULTS FOR 2019-2020 |                        |                         |                                                    |  |
| QUARTER       | NEW CLUB GOAL | NEW CLUBS   | DROPPED CLUBS | QUARTER MEME          | BER GROWTH NET<br>GOAL | MEMBER GROWTH<br>ACTUAL | DROPPED<br>MEMBERS ACTUAI<br>(including transfers) |  |
| JULY/AUG/SEPT | 3             | 1           | 2             | JULY/AUG/SEPT         | 315                    | 120                     | 149                                                |  |
| OCT/NOV/DEC   | 9             | 1           | 0             | OCT/NOV/DEC           | 375                    | 175                     | 201                                                |  |
| JAN/FEB/MAR   | 6             | 0           | 0             | JAN/FEB/MAR           | 375                    | 97                      | 110                                                |  |
| APR/MAY/JUNE  | 0             | 0           | 0             | APR/MAY/JUNE          | 363                    | 0                       | 0                                                  |  |